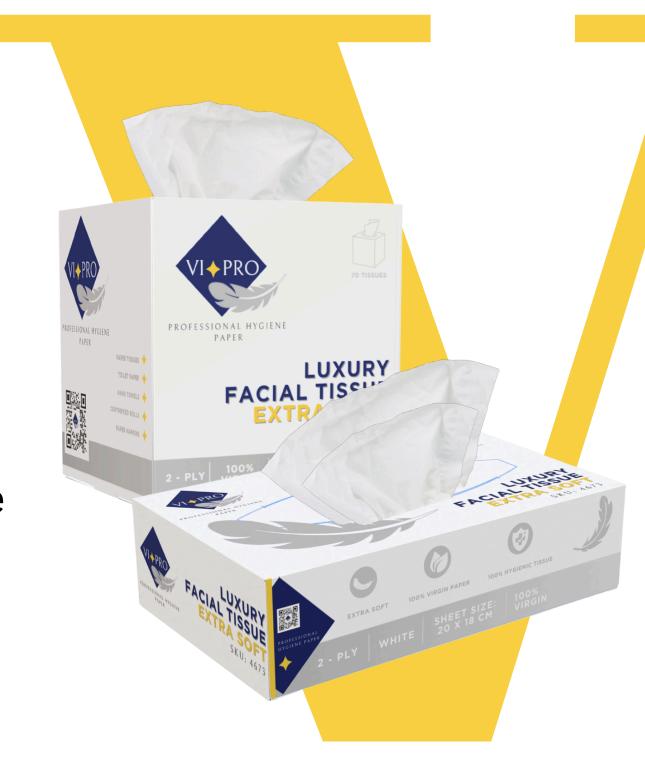

## FACIAL TISSUES

Vi-PRO luxury face tissues have a perfect combination of softness & excellent absorbency. Sheets are presented fully open once dispensed, with the next wipe protruding for future use.

- Softness and Comfort: They provide comfort during colds, allergies, and everyday use.
  Enhanced Hygiene: Each facial tissue is
- individually folded, maintaining its cleanliness.
  One-by-One Dispensing: The folded structure
- allows for easy, one-by-one tissue dispensing.

   Versatile Usage: Our facial tissues are versatile companions for various situations.