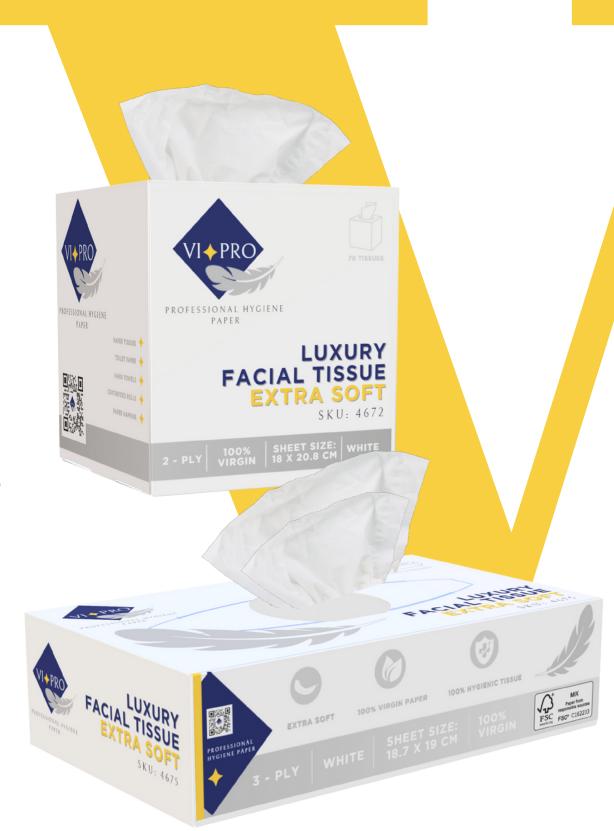

## FACIAL TISSUES

Vi-PRO luxury face tissues have a perfect combination of softness & excellent absorbency. Sheets are presented fully open once dispensed, with the next wipe protruding for future use.

- Softness and Comfort: They provide comfort during colds, allergies, and everyday use.
  Enhanced Hygiene: Each facial tissue is
- individually folded, maintaining its cleanliness.
  One-by-One Dispensing: The folded structure
- allows for easy, one-by-one tissue dispensing.

   Versatile Usage: Our facial tissues are versatile
- companions for various situations.

**FSC PAPER** 

**EXCELLENT ABSORBENCY** 2-PLY / 3-PLY

|                                                                                                                                                                                                                                                                                                                                                                                                                                                                                                                                                                                                                                                                                                                                                                                                                                                                                                                                                                                                                                                                                                                                                                                                                                                                                                                                                                                                                                                                                                                                                                                                                                                                                                                                                                                                                                                                                                                                                                                                                                                                                                                                | SKU  | PRODUCT                                                        | PLY | TISSUE SHEET DIMENSIONS | SHEETS<br>PER BOX | CASE QTY<br>(BOXES) | CASE QTY<br>(SHEETS) | BARCODE CARTON |
|--------------------------------------------------------------------------------------------------------------------------------------------------------------------------------------------------------------------------------------------------------------------------------------------------------------------------------------------------------------------------------------------------------------------------------------------------------------------------------------------------------------------------------------------------------------------------------------------------------------------------------------------------------------------------------------------------------------------------------------------------------------------------------------------------------------------------------------------------------------------------------------------------------------------------------------------------------------------------------------------------------------------------------------------------------------------------------------------------------------------------------------------------------------------------------------------------------------------------------------------------------------------------------------------------------------------------------------------------------------------------------------------------------------------------------------------------------------------------------------------------------------------------------------------------------------------------------------------------------------------------------------------------------------------------------------------------------------------------------------------------------------------------------------------------------------------------------------------------------------------------------------------------------------------------------------------------------------------------------------------------------------------------------------------------------------------------------------------------------------------------------|------|----------------------------------------------------------------|-----|-------------------------|-------------------|---------------------|----------------------|----------------|
| FACIAL TISSUE EXTRA 0.47                                                                                                                                                                                                                                                                                                                                                                                                                                                                                                                                                                                                                                                                                                                                                                                                                                                                                                                                                                                                                                                                                                                                                                                                                                                                                                                                                                                                                                                                                                                                                                                                                                                                                                                                                                                                                                                                                                                                                                                                                                                                                                       | 4672 | Facial Tissue<br>Box of 70 * 2-<br>PLY (carton<br>of 24 boxes) | 2   | 200x180mm               | 70                | 24                  | 1680                 | 15061017270024 |
| PACINI WILLIAM TO THE PACINI WAS ASSESSED.                                                                                                                                                                                                                                                                                                                                                                                                                                                                                                                                                                                                                                                                                                                                                                                                                                                                                                                                                                                                                                                                                                                                                                                                                                                                                                                                                                                                                                                                                                                                                                                                                                                                                                                                                                                                                                                                                                                                                                                                                                                                                     | 4673 | Facial Tissue<br>Box of 100 *<br>2-PLY (carton<br>of 36 boxes) | 2   | 200x180mm               | 100               | 36                  | 3600                 | 15061017270031 |
| VIORD  TOTAL LUXURY  FACIAL TISSUE  EXTRA SOFT  SECTION 157  1 PKY 1 100 TOTAL 157  TOTA | 4674 | Facial Tissue<br>Box of 56 * 3-<br>PLY (carton<br>of 24 boxes) | 3   | 200x180mm               | 56                | 24                  | 1344                 | 15061017271090 |
| PACALUADOR DO DE SERVICIO DE S | 4675 | Facial Tissue<br>Box of 72 * 3-<br>PLY (carton<br>of 36 boxes) | 3   | 200x180mm               | 100               | 36                  | 2592                 | 15061017271106 |